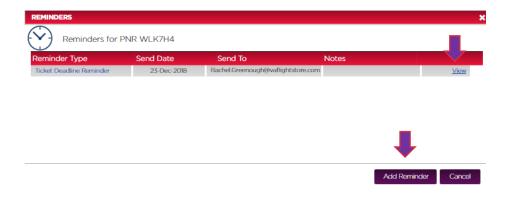

## Reminders

Once you have created a PNR through Virgin Atlantic Flightstore, a ticket deadline reminder will have automatically been generated to send the day prior to the ticket deadline. You can view this, and create additional reminders for the booking by clicking **Reminders**.