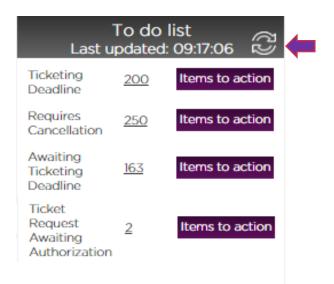

## To Do List

The To Do List Quick-link Tab is an easy way to manage your online bookings. The categories with the list are:

**Ticketing Deadline** – Lists your bookings with deadlines from today's date to 14 days' time

**Requires Cancellation** – Lists your bookings which have passed the ticket deadline so can no longer be issued and need to be cancelled down

**Awaiting Ticket Deadline** – Un-priced bookings will not have a ticket deadline stored and will show here. Contact Virgin Atlantic Flightstore to price manually if required

**Ticket Request Awaiting Authorization** – Lists your bookings for which you have requested tickets from Virgin Atlantic Flightstore through the system via Direct Debit or Bank Transfer

**Note:** The To Do List will display all your agency bookings if your user account privileges are set to **My Operator,** and will display only user bookings if your user account privileges are set to **My Bookings**. See User Account Management section for more details.

Hint: Click the arrow to refresh the list