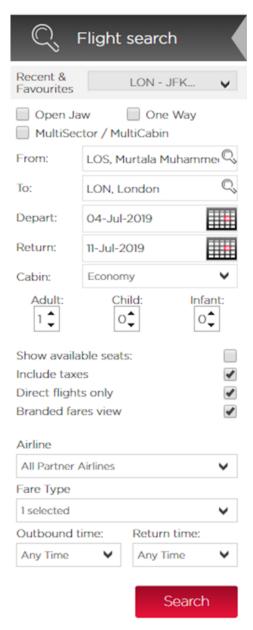

## Availability Search

Search for flights using the search box located on the homepage.

Your recent searches will be saved here for speedy re-booking.

The default journey type is **return.** Other journey types can be selected.

For journeys from Nigeria onto USA please select the Multi Sector / Multi Cabin option, with the exception of LOS>JFK which has a same day connection.

Enter your flight routing in the FROM and TO boxes. You can type either the city/airport code or name.

Enter Flight Depart and Return dates by typing a date, or using the pop-up calendar.

Choose a cabin from the drop down list, or select **Show All** to see all cabin prices.

Enter the number of seats required for each passenger type - Adults, Children (2-11) or Infants (under 2)

VFR – Nigeria will be the only Fare Type option available.

Click Search to start your booking.

Hint: Unsure of an airport? Click 🔍 to search by country