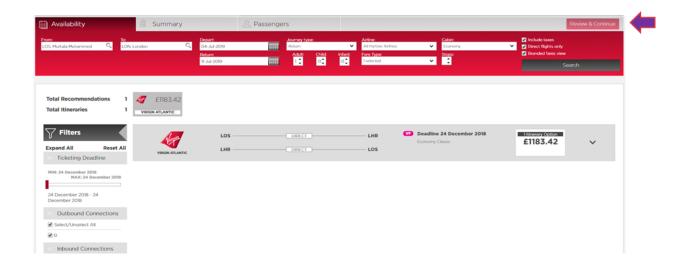

## Availability Response

When searching your itinerary through the system, **Branded fares view** will be the default but you can untick this box if you prefer to use the alternative view.

Amend your Search – Your search can be amended from the availability response for ease when checking different dates/routes.

When the recommendations appear, you will need to select the downwards arrow to show the different route options.

| Availability                                                                                 | 🖾 Summary            | 2                                                | Passengers                                          |                                                                        |                            |          | Review & Contin                                                                |
|----------------------------------------------------------------------------------------------|----------------------|--------------------------------------------------|-----------------------------------------------------|------------------------------------------------------------------------|----------------------------|----------|--------------------------------------------------------------------------------|
| en: To:<br>5, Murtala Muhammed 🔍 LO                                                          | N, London 🔍          | Depart:<br>04-Jul-2019<br>Return:<br>11-Jul-2019 | Journey type:<br>Return<br>Adult: Child:<br>1 0 0 0 | Airline:<br>All Partner Airlines<br>Infant: Fare Type:<br>0 1 selected | Cabin:<br>Conomy<br>Story: | v        | Include taxes  Direct Bights only  Branded fares view  Search                  |
| otal Recommendations 1<br>otal Itineraries 1                                                 | E1183.42             |                                                  |                                                     |                                                                        |                            |          |                                                                                |
| Filters           xpand All         Reset All           Ticketing Deadline                   | VIEGEN ATLANTIC      | LOS                                              | DiRECT                                              | LHR LOS                                                                | Conomy Classic             | 2018     | 18999999 (pp200<br>£1183.42                                                    |
| 4IN: 24 December 2018<br>MAX: 24 December 2018<br>4 December 2018 - 24<br>December 2018 - 24 | Itinerary Option 1 V | LOS                                              | OGH 45m<br>Economy (X)                              | 4.3.42019, 16:50                                                       | Economy Classic            | NGLOOD 1 | E1183.42<br>Ix Adult fare (FIIIS.42<br>UPSTL                                   |
| Outbound Connections Select/Unselect All o                                                   | VS0411               | LHR<br>11 Jul 2019, 22:30                        | Confit OSem<br>Economy (Q)                          | LOS                                                                    | Economy Classic PICLIDED   | -        | OHELP           Ticketing Deadline           24 December 2018           Soloct |

This displays the different routes available with costs and via point if applicable and further information on this fare including Rules, Fare Type and Ticketing Deadline.

You can view the fare rules by clicking the clipboard icon. If you hover over the flight number more flight details will appear.