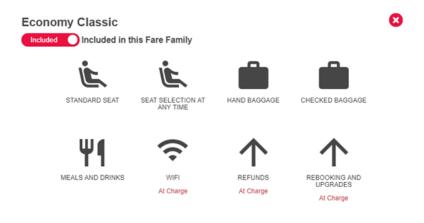

The 3 main indicators will show as a quick view for each option (Baggage, Meals, Seating) then clicking the 3 dots will display additional details of what fare families are offered. If the airline does not return this information these indicators will be greyed out with a hover over showing **Not Returned**.

This will display a list of attributes for this **Economy Classic** fare. (At a charge, included or not offered) default will show what is included but if the package did have things not offered you can view these by clicking the red button.