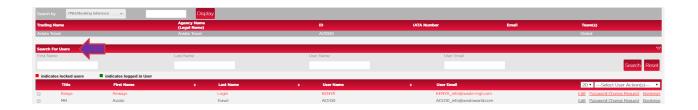

## Manage Users

Click on Manage Users and a list of all user accounts for your agency will be displayed.

You can search for a specific user by clicking on the chosen operator and then on the header bar labelled Search For Users which will display additional search fields.

A range of quick management options are available next to each user account

Edit: update contact details and system access

Password Change Request: send a password reset email to the user email

**Bookings:** display all bookings created by the user