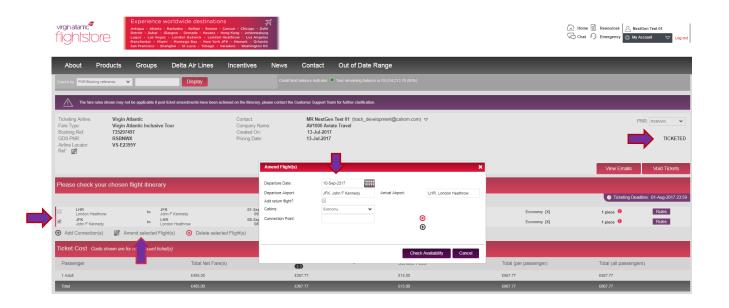

#### **Pre-ticket Amendments**

After creating a booking, you are able to make a pre-ticket amendment through the system. Select (by ticking the box) which flights you would like to amend then click **Amend selected flight(s).** A pop up will appear giving you the option to amend the date, airport, cabin & connection point. Once you have chosen your changes click **Check Availability.** As per screenshot below we have selected to change the inbound flight departure date.

**Hint:** Married sectors are highlighted, and can only be changed together. The website will automatically select any married flights together.

| Ticketing Airline:<br>Fare Type:<br>Booking Ref:<br>GDS:<br>GDS:<br>Airline Locator:<br>Ref: | Virgin Atlantic<br>Virgin Nigeria Seat Only<br>464876<br>WLK7H4<br>Amadeus<br>VS-FDMB3W | Contact:<br>Company Name:<br>Created On:<br>Pricing Date:  | MISS Rachel<br>AV1000 Avia<br>21-Dec-2018<br>21-Dec-2018 |             | vaflightstore.com) 🤿 |                       |
|----------------------------------------------------------------------------------------------|-----------------------------------------------------------------------------------------|------------------------------------------------------------|----------------------------------------------------------|-------------|----------------------|-----------------------|
| Please check your                                                                            | chosen flight itinerary                                                                 |                                                            | Amend Flight(s)                                          |             |                      | ×                     |
| LOS<br>Murtala Muhamme<br>LHR<br>London Heathrow                                             | LOS                                                                                     | 04-Jul-2019<br><b>10:05</b><br>11-Jul-2019<br><b>22:30</b> | Departure Date:<br>Departure Airport:                    | 15-Jul-2019 |                      | LOS, Murtala Muhammed |
| ➔ Add  Amen<br>flight flight(                                                                |                                                                                         |                                                            | Add return flight?<br>Cabins:                            | Economy V   |                      |                       |
| Ticket Cost Costs si                                                                         | hr for most recent ticket(s)                                                            |                                                            | Connection Point:                                        |             | ۲                    |                       |
| Passenger                                                                                    |                                                                                         | fotal Net Fare(s)                                          |                                                          |             | Ð                    |                       |
| 1 Adult                                                                                      | f                                                                                       | 734.00                                                     | Branded fares view:                                      | ✓           |                      |                       |
| Total                                                                                        | £<br>x are guaranteed as per booking date, or last volunta                              | 2734.00                                                    |                                                          |             | Check Av             | ailability Cancel     |